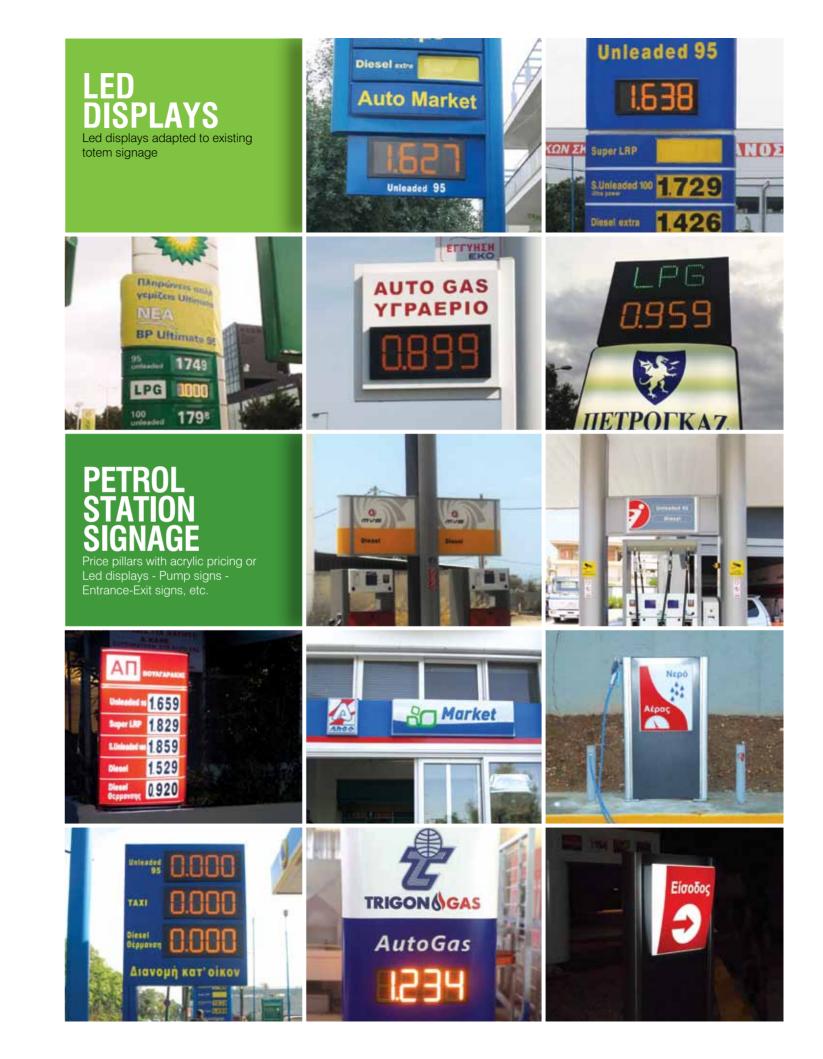

• Illuminated Signs

 Metal Constructions • Survey - Designing

• Lay Out - Installation • Maintenance - Repair

• Digital Printing

- **ADVERTISING CONSTRUCTION**
- Signage for Petrol Stations
- Led Displays
- Gas Station Canopies
- Advertising Construction

## **A C**

- Signage for Petrol Stations
- Led Displays
- Gas Station Canopies
- Advertising Construction

8 Chiou str., Aspropirgos P.O.B.19300 Athens, Greece Tel.: +30 2105584050, 2105584054 Fax: +30 2105577068 ntz@avetel.gr www.avetel.gr