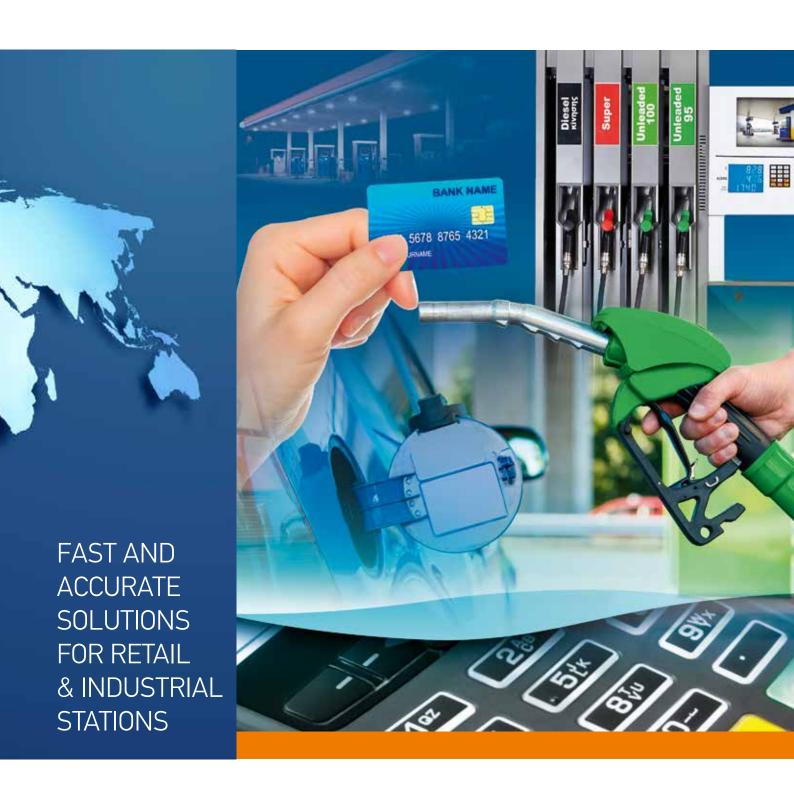

# PAYMENT SYSTEMS FOR THE GAS STATION FORECOURT

Spyrides Group, following the international trends for simpler and faster forecourt transactions, has developed a series of Payment Systems for the forecourt of any gas station, being an independent retailer or a company-owned network.

Our Payment Systems can be connected to any petrol station's Front & Back Office Systems, enabling management, monitoring and reporting in an easy and user-friendly way.

Are suitable for both attended and unattended transactions, taking into consideration the need for easy-to-use interface and safe and accurate transactions.