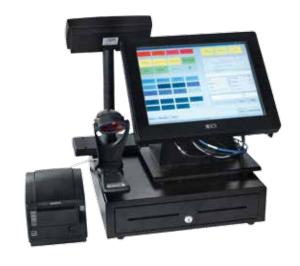

### POS FOR GAS STATIONS

Shop Guard POS is suitable for any petrol station network, which has a need for central data collection and management. It is ideal for petrol stations that want to implement Loyalty Card Schemes and suitable for offering Fleet Management Services to Corporate Customers, by monitoring their refueling transactions and applying limits to every team of vehicles.

Shop Guard POS is the stable and flexible solution needed for on-site operation and remote Management and Control. Covering C-Store, Car Wash, Car Service and Unattended Transactions, it is the modern choice for any fuel retailer.

Shop Guard POS also integrates a strong Reporting Tool, offering a large number of reports which cover all management needs for direct and accurate information of the network's operation and efficiency.